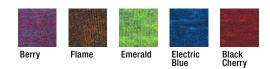

#### 115A 215B

Unisex Cross Dye Short-Sleeve Tee | Ladies' Cross Dye V-Neck Tee 60% combed ringspun cotton | 40% polyester | 4.2 oz

Berry PMS 7658C

| erry                                   | Flame                 |  |
|----------------------------------------|-----------------------|--|
|                                        | and the second second |  |
|                                        |                       |  |
|                                        | a start and           |  |
|                                        |                       |  |
| the second second second second second |                       |  |

PMS 7594C

Emerald

PMS 7735C

Electric Blue PMS 2965C