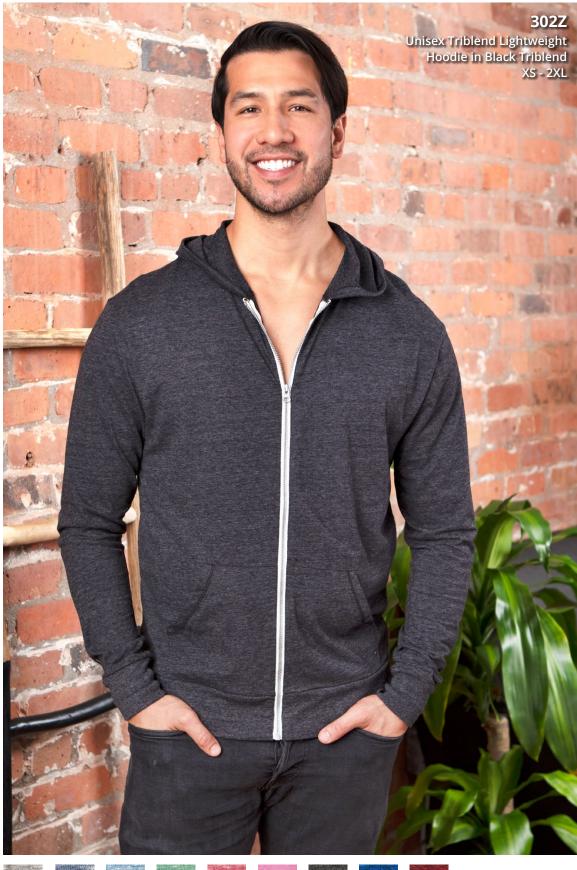

#### 302Z

Unisex Triblend Full-zip Lightweight Hoodie 50% polyester | 38% combed ringspun cotton | 12% rayon | 4.2 oz

Navy Triblend PMS 7682C

PMS 188C

**Royal Triblend** PMS 542C

Black Triblend PMS 426C

Royal Black Triblend PMS 647C