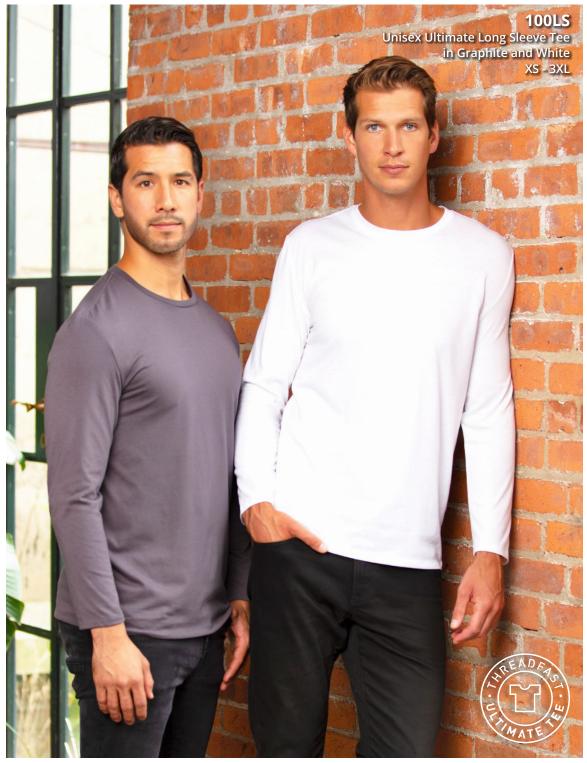

## 100LS

Unisex Ultimate Long Sleeve Tee 60% cotton | 40% recycled polyester | 4.8 oz