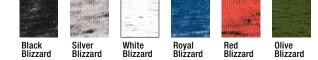

#### **104A**

Men's Blizzard Jersey Short-Sleeve Tee in Olive Blizzard S - 2XL

#### 204LT

Ladies' Blizzard Jersey Racer Tank in Black Blizzard S - 2XL

Black Invisible Stripe White Heather Grey Invisible Stripe Invisible Stripe

ner Grey Turquoise ble Stripe Invisible Stripe

240RV Ladies' Liquid Jersey V-Neck Tee in Liquid Cardinal

#### 104A 204LT

Men's Blizzard Jersey Short-Sleeve Tee | Ladies' Blizzard Jersey Racer Tank 95% polyester | 5% combed ringspun cotton | 4.2 oz

Black Blizzard PMS 419C PMS COOL GRAY 6C

PMS WHITE

PMS 7686C

PMS 1807C

Olive Blizzard PMS 57570

QUICK GUIDE 55

PMS COOL GRAY 1C PMS 432C

**Red Fleck** PMS 201C