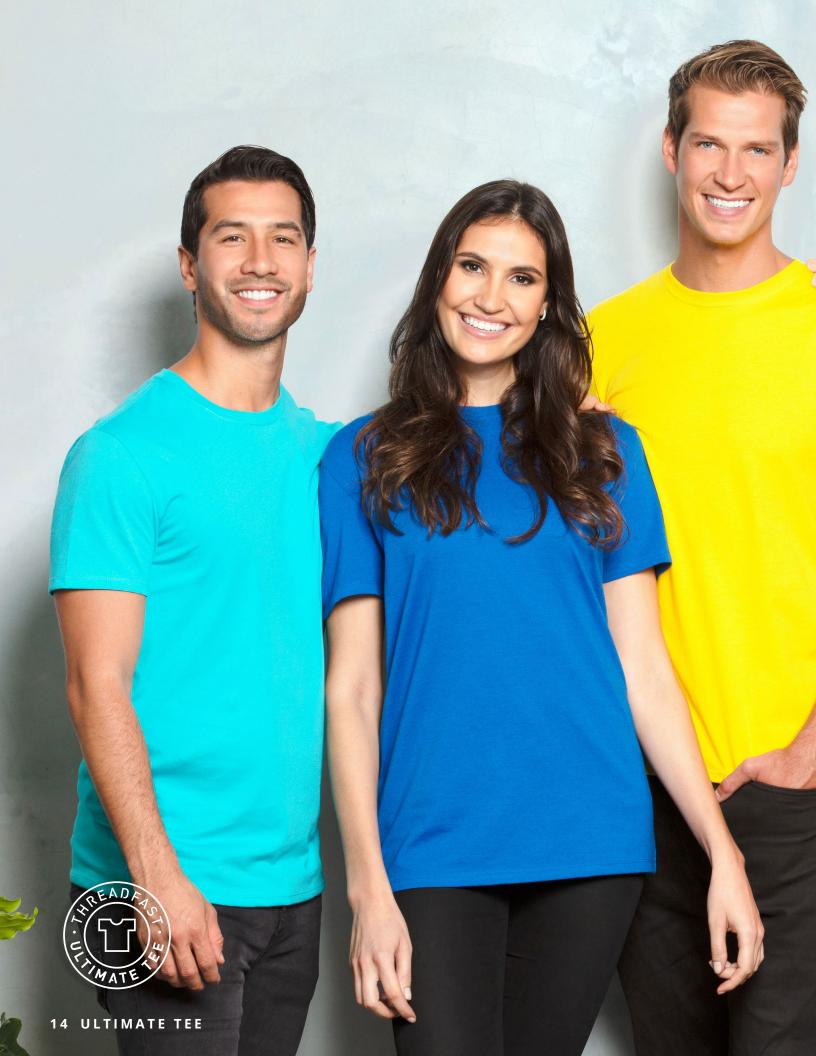

### INTRODUCING THE ULTIMATE TEE COLLECTION

OPTIMAL WEIGHT

The Ultimate Tee fabric is a 4.8 oz/165 gsm 60/40 cotton/poly blend. It is 15% heavier than most basic 30's tees, making for a more substantial garment. The perfect weight for a fashion tee.

#### 100A

Unisex Ultimate Short-Sleeve Tee in Navy XS - 4XL

#### 100A

Unisex Ultimate Short-Sleeve Tee Pacific Blue, Royal, Bright Yellow Bright Orange and Red XS - 4XL