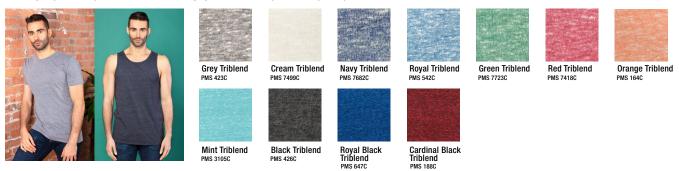

### TRIBLENDS

#### 102C

Unisex Triblend Tank in Black Triblend XS - 3XL

Grey Triblend

Cream Triblend

Navy Triblend

Royal Triblend

Green Triblend

Red Triblend Orange Triblend

Mint Triblend

Black Triblend Royal Black Triblend

## NOT YOUR TYPICAL TRIBLEND

Our triblend is a 50/38/12 poly/cotton/rayon blend. About 50% of the rayon and 150% of the cotton, when compared to the competition. The lower rayon content makes our triblend a much more stable and heat friendly print surface. The additional cotton creates a vintage, frosted-heather effect, which is noticeably different, when compared to a cotton/poly CVC Tee.