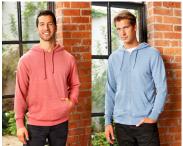

## HOODIES & JACKETS

**322H** Unisex Precision Fleece Pullover Hoodie in Charcoal Heather and Heather Grey XS - 3XL

0

# SERIOUS WARMTH

Our Precision Fleece is both cool and cozy. We start with a CVC yarn, knit a heavy 10 oz fabric, brush it to perfection, then finish it with a neoprene-like face to the fabric, all while remaining print friendly.