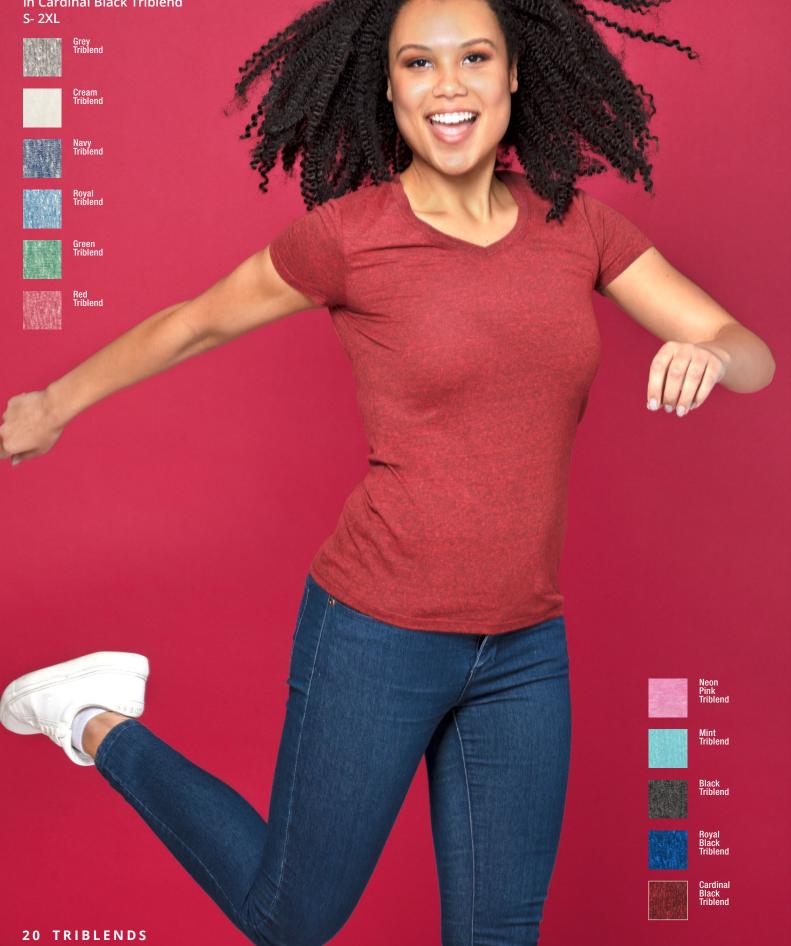

#### 202B

Ladies' Triblend V-Neck Tee in Cardinal Black Triblend

## NOT YOUR TYPICAL TRIBLEND

Our triblend is a 50/38/12 poly/cotton/rayon blend. About 50% of the rayon and 150% of the cotton, when compared to the competition. The lower rayon content makes our triblend a much more stable and heat friendly print surface. The additional cotton creates a vintage, frosted-heather effect, which is noticeably different, when compared to a cotton/poly CVC Tee.