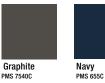

PMS COOL GRAY 9C

PMS 7494C

PMS 7523C

**Cardinal Heather** Denim Heather PMS 652C

322H Unisex Precision Fleece Pullover Hoodie

60% combed ringspun cotton | 40% polyester | 9.5 oz

| BL I          |   |
|---------------|---|
| Black         | 1 |
| DMC DI ACK CC | ÷ |