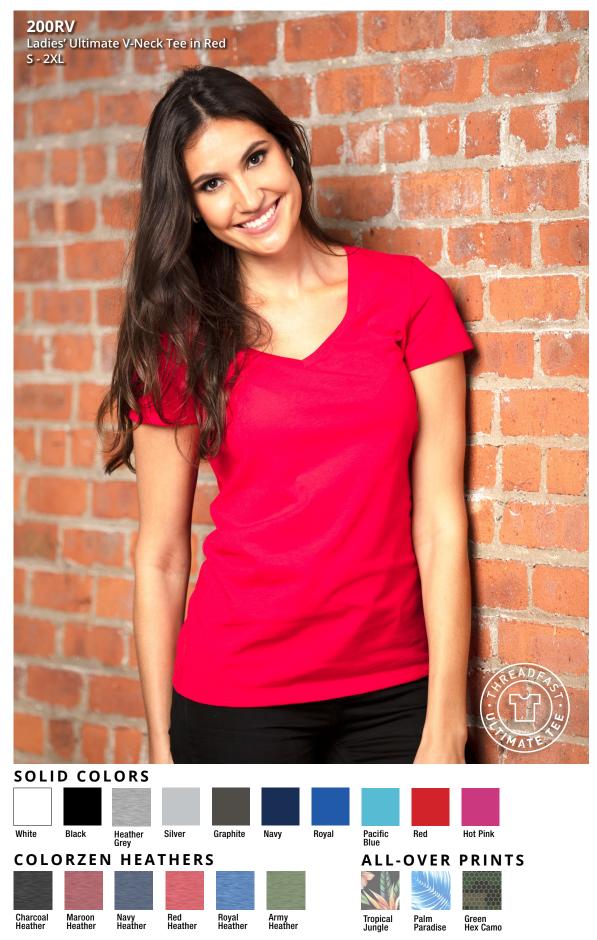

## **200RV**

Ladies' Ultimate V-Neck Tee 60% cotton | 40% recycled polyester | 4.8 oz