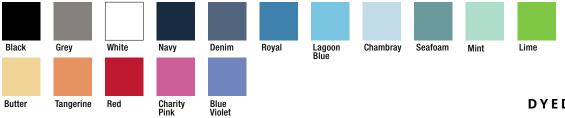

#### 108A 208B

Unisex Vintage Dye Short-Sleeve Tee | Ladies' Vintage Dye V-Neck Tee 60% combed ringspun cotton | 40% polyester | 4.2 oz

PMS 432C

Vintage Charcoal Vintage Denim

PMS 645C

PMS 7494C

PMS 7686C

#### 115A 215B

Unisex Cross Dye Short-Sleeve Tee | Ladies' Cross Dye V-Neck Tee 60% combed ringspun cotton | 40% polyester | 4.2 oz

Berry PMS 7658C

| erry                                   | Flame                 |  |
|----------------------------------------|-----------------------|--|
|                                        | and the second second |  |
|                                        |                       |  |
|                                        | a start and           |  |
|                                        |                       |  |
| the second second second second second |                       |  |

PMS 7594C

Emerald

PMS 7735C

Electric Blue PMS 2965C