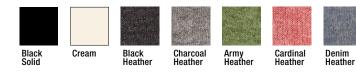

#### 321H|321Z

Unisex Triblend French Terry Pullover Hoodie | Unisex Triblend French Terry Full-Zip Hoodie 55% combed ringspun cotton | 35% polyester | 10% rayon | 8 oz

Black Solid PMS BLACK 6C Cream PMS 7500C

PMS COOL GRAY 9C

PMS 7494C

PMS 7523C

**Cardinal Heather** Denim Heather PMS 652C

322H Unisex Precision Fleece Pullover Hoodie

60% combed ringspun cotton | 40% polyester | 9.5 oz

| BL I          |   |
|---------------|---|
| Black         | 1 |
| DMC DI ACK CC | ÷ |