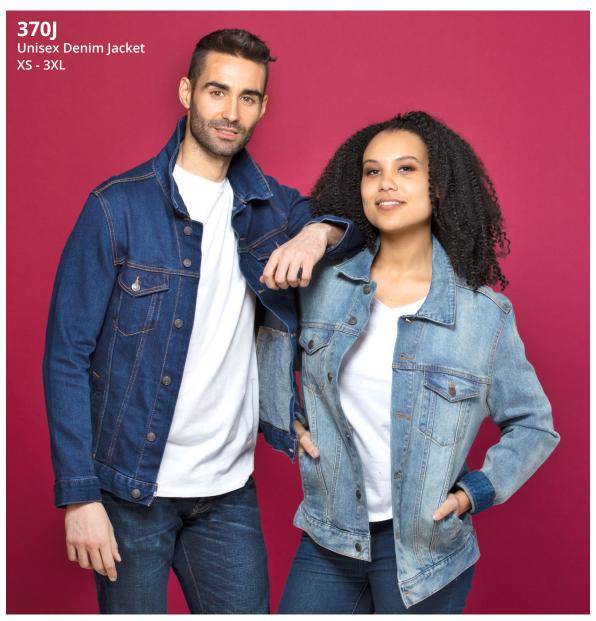

**370J** Unisex Denim Jacket in Light and Classic Denim

----

SIL

B

2

# CLASSIC DENIM WITH A TWIST

Our timeless denim jacket will never go out of style. We've added a little bit of stretch for a perfect fit.

Pursue your passion in comfort and style. Threadfast provides quality and versatility, perfect for your fast-paced lifestyle.

370J Unisex Denim Jacket in Black Denim XS - 3XL

60

11