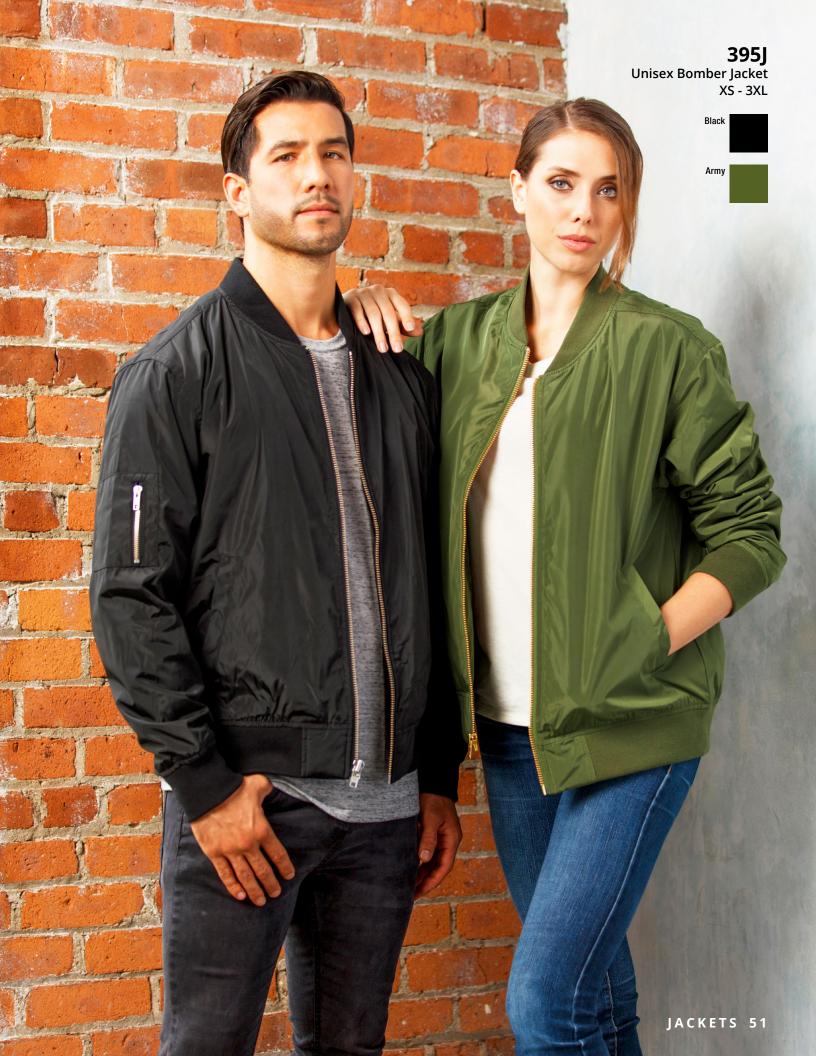

#### 395J

Unisex Bomber Jacket 100% Polyester | 5.75 oz

**395J** Unisex Bomber Jacket in Black