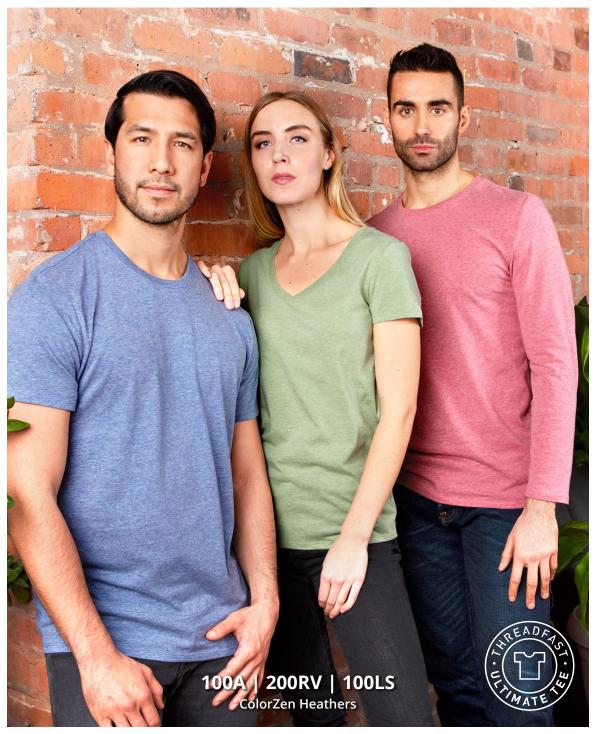

#### COLORZEN

Our heathers use approximately 30% ColorZen<sup>®</sup> cotton. ColorZen is a cutting-edge technology that allows cotton to be dyed using up to 90% less water, 75% less energy and 95% fewer chemicals. To learn more, visit threadfastapparel.com/colorzen.

#### COLORZEN HEATHERS

Charcoal Maroon Navy Heather Heather Heather

```
Royal
Heather
```

**10 ULTIMATE TEE** 

### ECO-FRIENDLY HEATHER

Created for environmentally-engaged, cosmopolitan and dynamic fashion lovers, Threadfast Apparel integrates timely innovation, sophisticated design and sensible functionality.

Now, more than ever, we need technology that protects our environment. That is why we chose Colorzen cotton for the heathers in our Ultimate Tee Collection.

Colorzen uses an environmentally sustainable dyeing method which minimizes waste water, toxic chemicals and energy use. To learn more, visit threadfastapparel.com/colorzen.