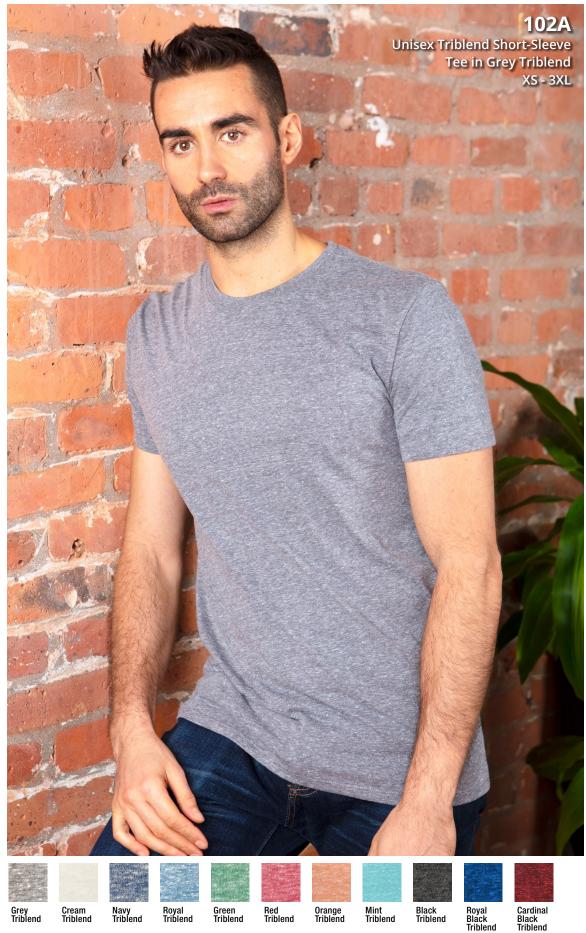

#### 102A

Unisex Triblend Jersey Short-Sleeve Tee in Cardinal Black Triblend and Black Triblend

A MA LAWARD

### TRIBLENDS

## NOT YOUR TYPICAL TRIBLEND

Our triblend is a 50/38/12 poly/cotton/rayon blend. About 50% of the rayon and 150% of the cotton, when compared to the competition. The lower rayon content makes our triblend a much more stable and heat friendly print surface. The additional cotton creates a vintage, frosted-heather effect, which is noticeably different, when compared to a cotton/poly CVC Tee.