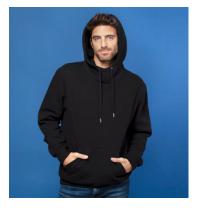

## HOODIES & JACKETS

**322H** Unisex Precision Fleece Pullover Hoodie in Charcoal Heather and Heather Grey XS - 3XL

0

# SERIOUS WARMTH

Our Precision Fleece is both cool and cozy. We start with a CVC yarn, knit a heavy 10 oz fabric, brush it to perfection, then finish it with a neoprene-like face to the fabric, all while remaining print friendly.