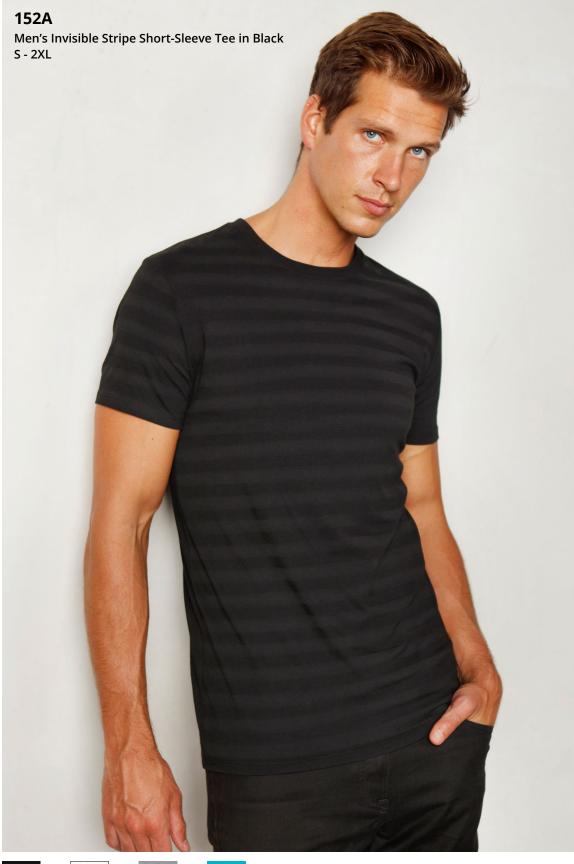

#### 152A 252RV

Men's Invisible Stripe Short-Sleeve Tee | Ladies' Invisible Stripe V-Neck Tee 60% combed ringspun cotton | 40% polyester | 4.2 oz

PMS WHITE

Turquoise Invisible Stripe PMS COOL GRAY 8C PMS 2995C