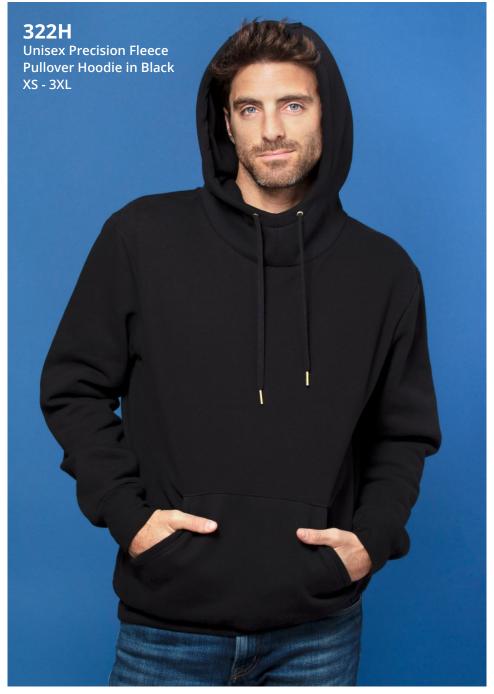

## HOODIES & JACKETS

**322H** Unisex Precision Fleece Pullover Hoodie in Charcoal Heather and Heather Grey XS - 3XL

0

# SERIOUS WARMTH

Our Precision Fleece is both cool and cozy. We start with a CVC yarn, knit a heavy 10 oz fabric, brush it to perfection, then finish it with a neoprene-like face to the fabric, all while remaining print friendly.