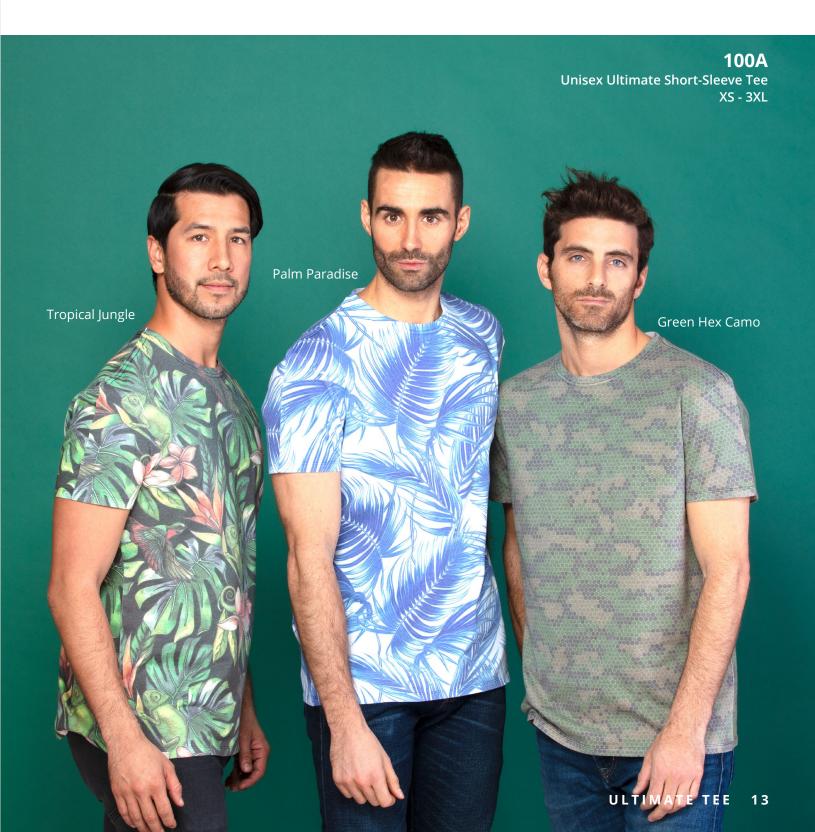

#### 100A

Green Hex Camo All-over Print XS - 3XL

### **PRINTS: REWORKED**

From tropical florals to an updated camo, these patterns provide you with a most interesting surface to print on. Sublimated, then washed for a butter soft hand, they beg you to be bold. Be creative.