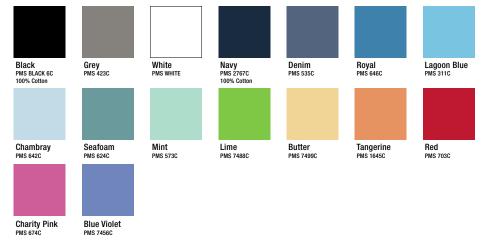

#### SOLID COLORS

White PMS WHITE Black PMS BLACK 6C

#### Silver PMS 428C

Pacific Blue Red PMS 3125C PMS 186C

Hot Pink PMS 219C

#### COLORZEN HEATHERS

Tropical Jungle

ALL-OVER PRINTS

Palm Paradise

Navy Heather PMS 533C

Green Hex Camo

#### 202A 202B

Ladies' Triblend Short-Sleeve Tee | Ladies' Triblend V-Neck Tee 50% polyester | 38% combed ringspun cotton | 12% rayon | 4.2 oz

Grey Triblend PMS 423C

Mint Triblend

PMS 3105C

**Cream Triblend** PMS 7499C

PMS 426C

202B ONLY

Navy Triblend

PMS 7418C

Neon Pink Triblend PMS 211C

Royal Black Triblend PMS 647C **Black Triblend** 

Cardinal Black Triblend PMS 188C 202B ONLY

**Royal Triblend** 

PMS 542C

Unisex Triblend 3/4 Sleeve Raglan 50% polyester | 38% combed ringspun cotton | 12% rayon | 4.2 oz

PMS 423C PMS 426C

PMS 188C PMS 426C

PMS 423C

Royal Black/ Black Triblend PMS 647C PMS 426C

Cream/Black Triblend

#### 302Z

Unisex Triblend Full-zip Lightweight Hoodie 50% polyester | 38% combed ringspun cotton | 12% rayon | 4.2 oz

Navy Triblend PMS 7682C

PMS 188C

**Royal Triblend** PMS 542C

Black Triblend PMS 426C

Royal Black Triblend PMS 647C

#### 602A

Youth Triblend Short-Sleeve Tee 50% polyester | 38% combed ringspun cotton | 12% rayon | 4.2 oz

Grey Triblend Navy Triblend

PMS

PMS 5420

PMS 7723C

PMS 74180

Black Triblend PMS 426C

#### 108A 208B

Unisex Vintage Dye Short-Sleeve Tee | Ladies' Vintage Dye V-Neck Tee 60% combed ringspun cotton | 40% polyester | 4.2 oz

PMS 432C

Vintage Charcoal Vintage Denim

PMS 645C

PMS 7494C

PMS 7686C

#### 115A 215B

Unisex Cross Dye Short-Sleeve Tee | Ladies' Cross Dye V-Neck Tee 60% combed ringspun cotton | 40% polyester | 4.2 oz

Berry PMS 7658C

| erry                                   | Flame                 |  |
|----------------------------------------|-----------------------|--|
|                                        | and the second second |  |
|                                        |                       |  |
|                                        | a start and           |  |
|                                        |                       |  |
| the second second second second second |                       |  |

PMS 7594C

Emerald

PMS 7735C

Electric Blue PMS 2965C

#### 321H|321Z

Unisex Triblend French Terry Pullover Hoodie | Unisex Triblend French Terry Full-Zip Hoodie 55% combed ringspun cotton | 35% polyester | 10% rayon | 8 oz

Black Solid PMS BLACK 6C Cream PMS 7500C

PMS COOL GRAY 9C

PMS 7494C

PMS 7523C

**Cardinal Heather** Denim Heather PMS 652C

322H Unisex Precision Fleece Pullover Hoodie

60% combed ringspun cotton | 40% polyester | 9.5 oz

| BL I          |   |
|---------------|---|
| Black         | 1 |
| DMC DI ACK CC | ÷ |

ΡN

White PMS WHITE NEW

Heather Grey PMS COOL GRAY 7C

370J Unisex Denim Jacket 99% combed ringspun cotton | 1% spandex | 12 oz

**Classic Denim** 

Light Denim PMS 646C PMS 534C

Black Denim PMS 4260 NEW